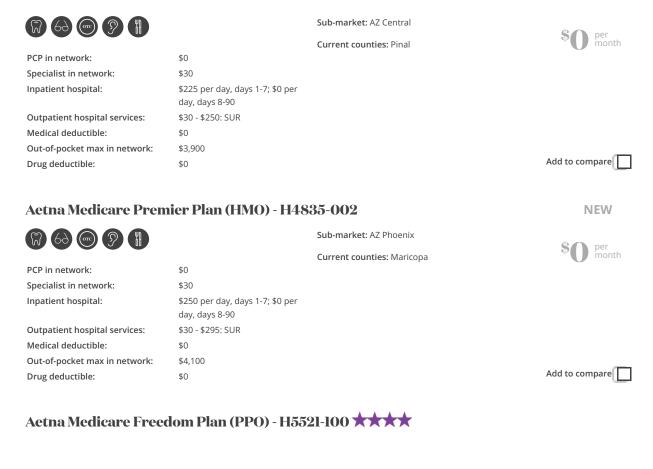

#### Aetna Medicare Premier Plan (HMO) - H4835-003

#### NEW

Outpatient hospital services: Medical deductible:

Out-of-pocket max in network:

₩ 60 @ 9 1

Outpatient hospital services: Medical deductible:

Out-of-pocket max in network:

PCP in network: Specialist in network:

Inpatient hospital:

Drug deductible:

PCP in network:

Specialist in network:

Inpatient hospital:

Drug deductible:

\$10

\$40