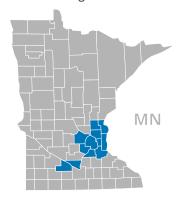

Medical deductible:\$1,000 (OON)Out-of-pocket max in network:\$5,900Drug deductible:\$250

Sub-market: MN Minnesota

**Current counties:** Anoka, Brown, Carver, Chisago, Dakota, Hennepin, Isanti, Nicollet, Ramsey, Scott,

Washington, Wright

Add to compare

Out-of-pocket max in network: \$2,800

Drug deductible: \$0

Sub-market: MN Minnesota

Current counties: Anoka, Brown, Carver, Chisago, Dakota, Hennepin, Isanti, Nicollet, Ramsey, Scott,

Washington, Wright

Add to compare

Sub-market: MN Minnesota

Current counties: Anoka, Brown, Carver, Chisago, Dakota, Hennepin, Isanti, Nicollet, Ramsey, Scott, Washington, Wright

\$47 per month

Add to compare

Sub-market: MN Minnesota

Current counties: Anoka, Brown, Carver, Chisago, Dakota, Hennepin, Isanti, Nicollet, Ramsey, Scott,

Washington, Wright

Sub-market: MN Minnesota

Current counties: Anoka, Brown, Carver, Chisago, Dakota, Hennepin, Isanti, Nicollet, Ramsey, Scott, Washington, Wright

**NEW** 

Add to compare

Add to compare